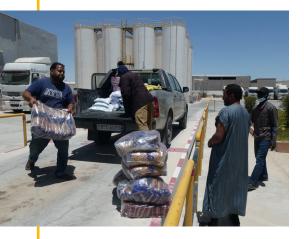

## « Solidarity for restaurants » in Fécamp

To help preserve jobs during the closure periods linked to the COVID-19, OLVEA and its employees took part in an action to support local restaurant owners, by joining the « Solidarity for Restaurants » initiative, launched by the company Cornic-Novamer.

During **17 weeks**, we supported **9 restaurant** owners in Fécamp and its surroundings, enabling them to continue working with the **delivery of a total of 2,400 meals** at OLVEA!