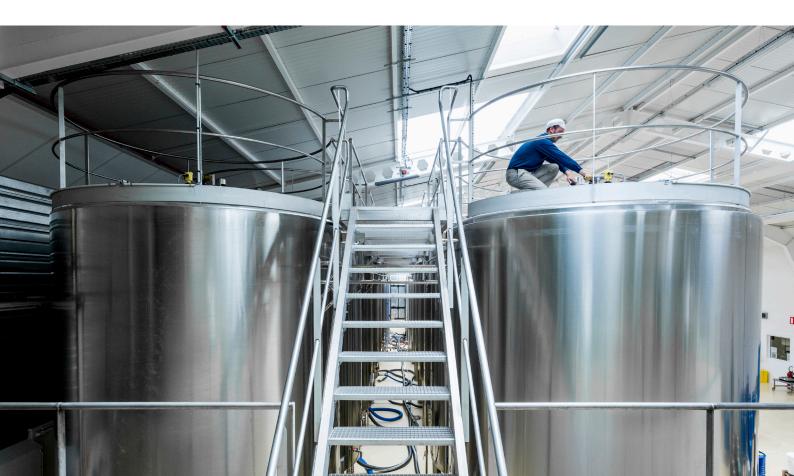

#### IN SAINT-LÉONARD: NEW TANK FARM

On our sites

in France

To provide optimum service to our customers, a **new tank farm for refined oils** has been built on the site of our eco-refining plant, OLVEA Green Technologies.

With a capacity of **15 tanks** of **150 tons each**, 8 have already been commissioned, **increasing our total storage capacity by 2,250 tons**.