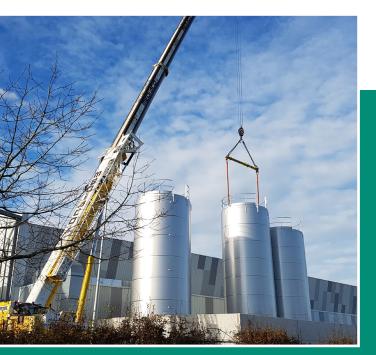

#### IN SAINT-LÉONARD: NEW TANK FARM

On our sites

in France

To provide optimum service to our customers, a **new tank farm for refined oils** has been built on the site of our eco-refining plant, OLVEA Green Technologies.

With a capacity of **15 tanks** of **150 tons each**, 8 have already been commissioned, **increasing our total storage capacity by 2,250 tons**.