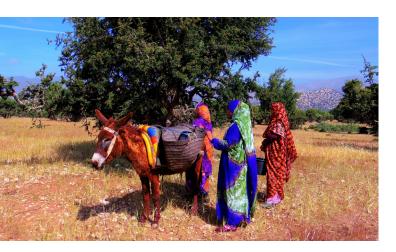

## Argan oil production in Morocco

As a historical player in the production of argan oil, we have developed a **production method** and **specific equipment** in order to offer a **competitive** and **high quality** oil to the cosmetics industry.

We have set up **our own integrated supply chain** with the establishment of our production unit, **OLVEA Morocco**, based in Agadir since 2007.

The argan forest has been declared the first **Biosphere Reserve** of Morocco by **UNESCO** in 1998, with its naturally grown argan trees. The argan fruit harvest is a **Berber tradition** reserved for women.