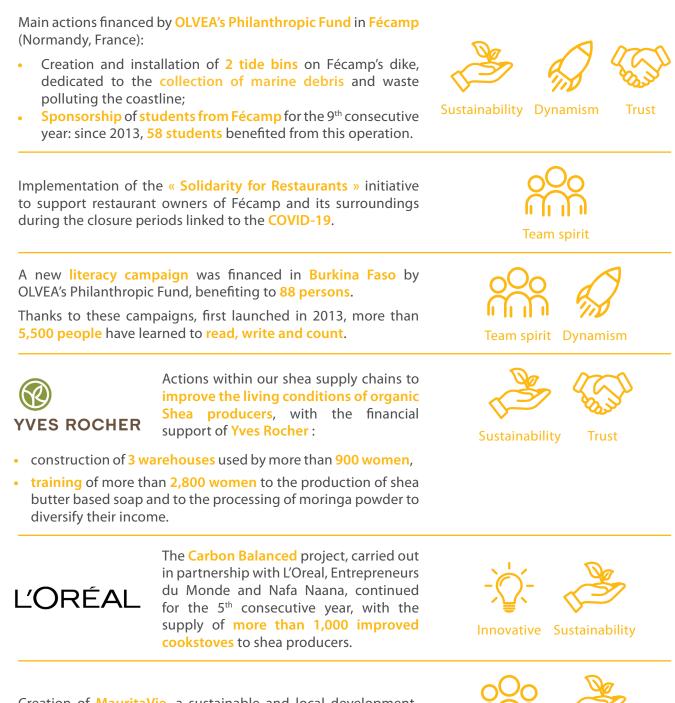

## Fish oils production in Mauritania

We have developed our own **integrated value chain** with **OLVEA Mauritania**, our storage unit located in Nouadhibou (Mauritania) set up in 2012.

Since 2017, OLVEA has **initiated a FIP** (Fishery Improvement Project) for **responsible management of small pelagics**, in partnership with the Mauritanian fisheries authority, the Mauritanian Institute for Oceanographic and Fisheries Research and local companies.

The small pelagic fishery is mainly composed of artisanal and coastal purse seiners as well as pelagic trawlers targeting sardines (Sardina Pilchardus) and flat sardinella (Sardinella maderensis), a shared regional stock, and obo (Ethmalosa fimbriata) in the Mauritanian Exclusive Economic Zone (EEZ), part of FAO zone 34 Central West Atlantic.

The FIP aims to bring **transparency** and ensure the **sustainability** of the resource. The **MarinTrust** and **MSC** standards have been chosen as a reference for the evaluation and the work plan.