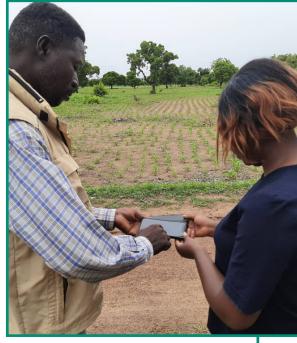

#### DIGITIZATION OF RAW MATERIALS' PRODUCTION DATA

As part of the Public-Private Partnership « Innovating for Impact of Sesame in Burkina » (IFIS), in collaboration with NGOs and financial backers (DANIDA, ICCO and Afrique Verte Burkina), OLVEA has deployed a Management Information System (MIS) within its sesame supply chain.

In Burkina Faso and Mali, **67 smartphones** have been supplied to trained technicians, members of the technical teams of OLVEA's partner farmers' organizations. In 2020, **695 sesame producers** received technical support to **increase their agricultural production yield**. The tool also allows the **dematerialization of traceability** as from the first stage of the supply chain, for stronger **security** and **trust**.