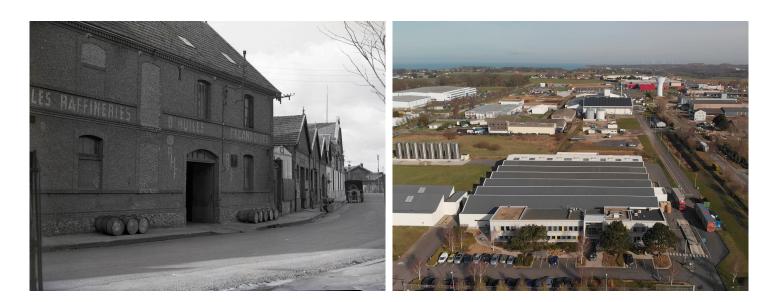

#### **2020 HIGHLIGHTS**

Increase of 5,000 kWh of our solar electricity production with the same equipment (1,300m<sup>2</sup> of photovoltaic panels) installed on our eco-refining plant in Saint Léonard, France\*.

#### **OUR VALUES**

Innovative Sustainability

**OLVEA Green Technologies**, (Saint Léonard - France)

100% of the electricity used by OLVEA France now comes from renewable sources.

Sustainability Performance