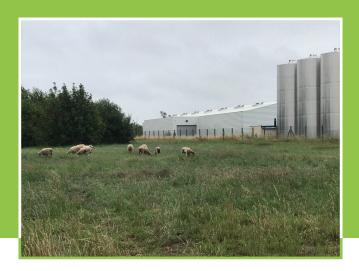

## Local actions in France

Two **green initiatives** have been implemented at OLVEA's headquarters in Normandy (France):

- In order to **support the energetic transition**, we have installed a **charging station** for our employees' and visitors' electric cars.
- The fields around OLVEA's headquarters have been lent for sheep grazing.