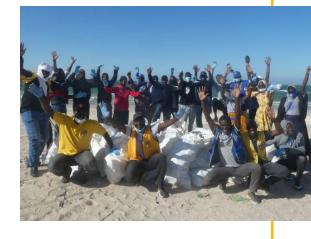

#### WASTE COLLECTION

MauritaVie organized its first environmental action in Nouadhibou (Mauritania). In partnership with local organizations, 45 volunteers were mobilized for a waste collection on the beach of Cansado.

In total, more than 400 bags were filled with various types of waste (plastic bottles, packaging, ropes, fishing nets and tires).

Following this action, the volunteers met for an awareness session and discussions about plastic pollution and the ecogestures to adopt on a daily basis.