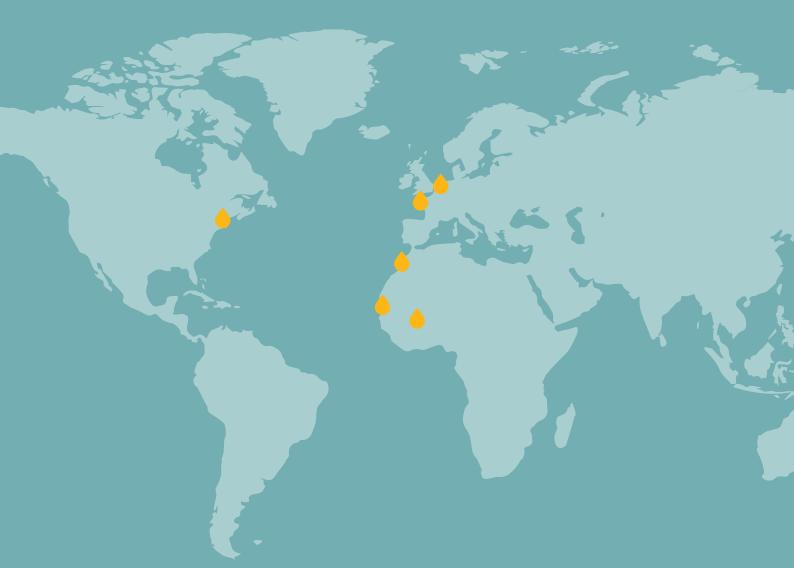

## Argan oil production in Morocco

As a historical player in the production of argan oil, we have developed a **production method** and **specific equipment** in order to offer a **competitive** and **high quality** oil to the cosmetics industry.

We have set up **our own integrated supply chain** with the establishment of our production unit, **OLVEA Morocco**, based in Agadir since 2007.

The argan forest has been declared the first **Biosphere Reserve** of Morocco by **UNESCO** in 1998, with its naturally grown argan trees. The argan fruit harvest is a **Berber tradition** reserved for women.

## TrueShea<sup>™</sup> production in Burkina Faso

We have developed our own **integrated value chain** with **our production unit** located in Bobo-Dioulasso (Burkina Faso) since 2008.

In 2020, we launched the **TrueShea**<sup>™</sup> range, which brings together all of our **pure**, **sustainable**, 100% natural shea butters **produced locally** in Burkina Faso.

## Fish oils production in Mauritania

We have developed our own **integrated value chain** with **OLVEA Mauritania**, our storage unit located in Nouadhibou (Mauritania) set up in 2012.

Since 2017, OLVEA has **initiated a FIP** (Fishery Improvement Project) for **responsible management of small pelagics**, in partnership with the Mauritanian fisheries authority, the Mauritanian Institute for Oceanographic and Fisheries Research and local companies.