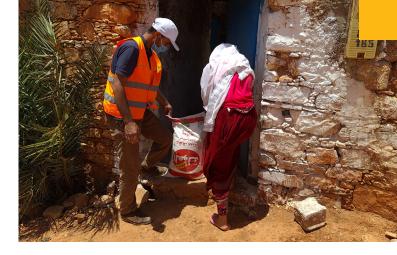

In order to be an active participant to sustainable development in Morocco, OLVEA Morocco's co-workers have set up a charitable organization called Marocavie to support projects that aim to protect the argan forest and improve the socio-economic development of the rural populations:

- Equipment of 2 wells (water distribution network, solar panels, submerged pumps and water tanks) benefiting 70 families,
- Set up of medical caravans benefiting to more than 5,500 people since 2013,
- Construction of infrastructures in 6 schools (electricity, sanitary facilities, fences & equipment),
- Distribution of **food baskets** to more than **10,350 people** since 2016.